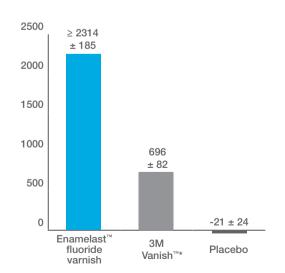

# **EFFECTIVE FORMULA**

Enamelast fluoride varnish has been proven to have both a high fluoride release and a high fluoride uptake when compared to similar products.<sup>1</sup> The high release rate indicates the amount of fluoride that's available in each treatment, and the high uptake reflects the efficient absorption of fluoride ions.

# FLUORIDE UPTAKE (µg F/cm<sup>3</sup>)<sup>1</sup>

the cervical area.