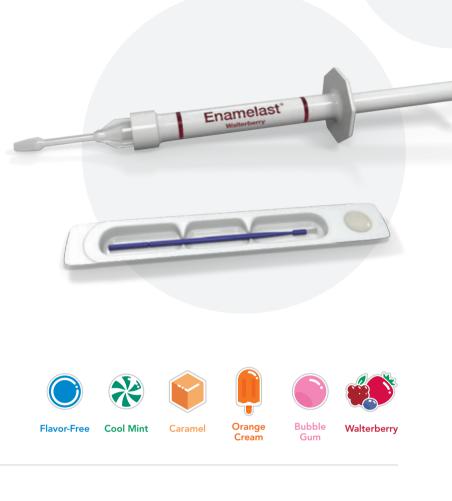

# **CONVENIENT DELIVERY**

Choose between two delivery options: unit-dose blister packs or a syringe and tip delivery system with enough varnish for two to four patients.

### **GREAT FLAVOR**

Enamelast varnish comes in six great choices— Walterberry, Orange Cream, Bubble Gum, Cool Mint, Caramel, and Flavor-Free. Every flavor is NUT FREE and GLUTEN FREE.

Before Enamelast varnish