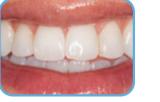

### **GREAT FLAVOR**

Enamelast varnish comes in six great choices— Walterberry, Orange Cream, Bubble Gum, Cool Mint, Caramel, and Flavor-Free. Every flavor is NUT FREE and GLUTEN FREE.

Before Enamelast varnish