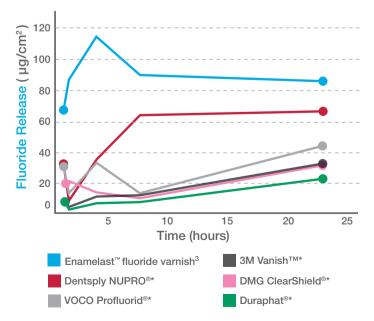

# **EFFECTIVE FORMULA**

Enamelast fluoride varnish has been proven to have both a high fluoride release and a high fluoride uptake when compared to similar products.<sup>1</sup> The high release rate indicates the amount of fluoride that's available in each treatment, and the high uptake reflects the efficient absorption of fluoride ions.

### **FLUORIDE RELEASE**<sup>2</sup>

\*Not a trademark of Ultradent Products, Inc. 1. Schemerhorn BR. Sound enamel fluoride uptake from a fluoride varnish. 2013. Data on file. 2. Data on file. 3. Test results based on Walterberry flavor.